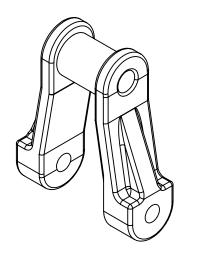

## PLASTOCK ®

Manufactured by Putnam Precision Molding

www.plastock.biz © 2010 Putnam Precision Molding **Part Number: NH78** 

Part Description: Drag/Pintel Series

DIMENSIONS ARE IN INCHES TOLERANCES: FRACTIONAL± 1/64 ANGULAR: ± 0°30" TWO PLACE DECIMAL ±0.010 THREE PLACE DECIMAL ±0.005