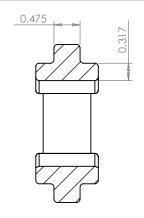

## PLASTOCK ®

Manufactured by Putnam Precision Molding

www.plastock.biz © 2010 Putnam Precision Molding **Part Number: NH78** 

Part Description: Drag/Pintel Series

DIMENSIONS ARE IN INCHES TOLERANCES: FRACTIONAL± 1/64 ANGULAR: ± 0°30" TWO PLACE DECIMAL ±0.010 THREE PLACE DECIMAL ±0.005