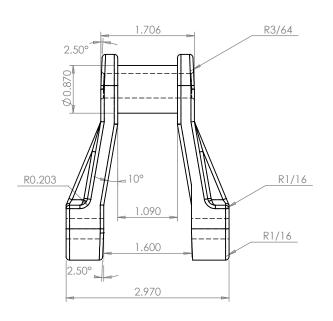

## PLASTOCK ®

Manufactured by Putnam Precision Molding

www.plastock.biz © 2010 Putnam Precision Molding **Part Number: NH78** 

Part Description: Drag/Pintel Series

DIMENSIONS ARE IN INCHES TOLERANCES: FRACTIONAL± 1/64 ANGULAR: ± 0°30" TWO PLACE DECIMAL ±0.010 THREE PLACE DECIMAL ±0.005