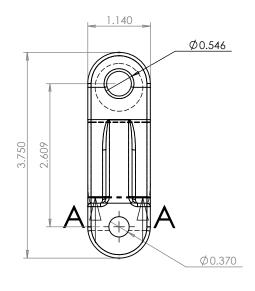

## **SECTION A-A**

## PLASTOCK ®

Manufactured by Putnam Precision Molding

www.plastock.biz © 2010 Putnam Precision Molding **Part Number: NH78** 

Part Description: Drag/Pintel Series

DIMENSIONS ARE IN INCHES TOLERANCES: FRACTIONAL± 1/64 ANGULAR: ± 0°30" TWO PLACE DECIMAL ±0.010 THREE PLACE DECIMAL ±0.005